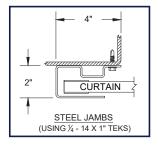

## **HEAVY DUTY ROLL-UP**

Universal mount 3" deep 12-gauge galvanized steel guides require no pre-installation modifications for wood, steel, concrete or filled masonry block applications.

### **Guide Details**