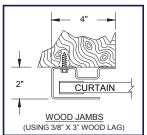

### **Guide Details**

## **HEAVY DUTY ROLL-UP**

Universal mount 3" deep 12-gauge galvanized steel guides require no pre-installation modifications for wood, steel, concrete or filled masonry block applications.