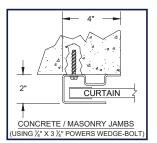

### **Guide Details**

## **HEAVY DUTY ROLL-UP**

Universal mount 3" deep 12-gauge galvanized steel guides require no pre-installation modifications for wood, steel, concrete or filled masonry block applications.