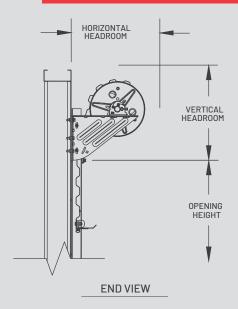

**HEADROOM 19"** (THRU 8') **20"** (8' TO 10') **20.5"** (10' TO 14')

WARRANTY
40/35
FILM/CHALK-FADI

#### **Head Room Requirements**

| Opening<br>Height        | Vertica <b>l</b><br>Headroom | Horizontal<br>Headroom |  |
|--------------------------|------------------------------|------------------------|--|
| Thru 8'0"                | 19"                          | 19"                    |  |
| Over 8′0″<br>thru 10′0″  | 20"                          | 20"                    |  |
| 0ver 10′0″<br>thru 14′0″ | 20.5″                        | 20″                    |  |