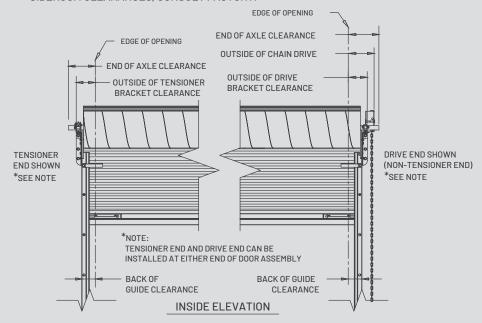

#### **IMPORTANT NOTES:**

- Dimensions are referenced from edge of opening.
- Tensioner end and drive end can be installed at either end of door assembly.
- FOR CRITICAL FITS DUE TO REDUCED AVAILABLE HEADROOM or SIDEROOM CLEARANCES, CONSULT FACTORY.

#### Side Room Requirements

| Operation              | Guide | Outside of Bracket<br>Tensioner End | Outside of Hand<br>Chain Drive | Outside of Bracket<br>Drive End | Each End of Axle |
|------------------------|-------|-------------------------------------|--------------------------------|---------------------------------|------------------|
| Push Up                | 4"    | 6″                                  | N/A                            | 4.5″                            | 8.5″             |
| Reduced<br>Drive Chain | 4"    | 6"                                  | 8.5″                           | 4.5″                            | 8.5″             |
| Electric               | 4"    | 6"                                  | N/A                            | 4.5"                            | 8.5″             |